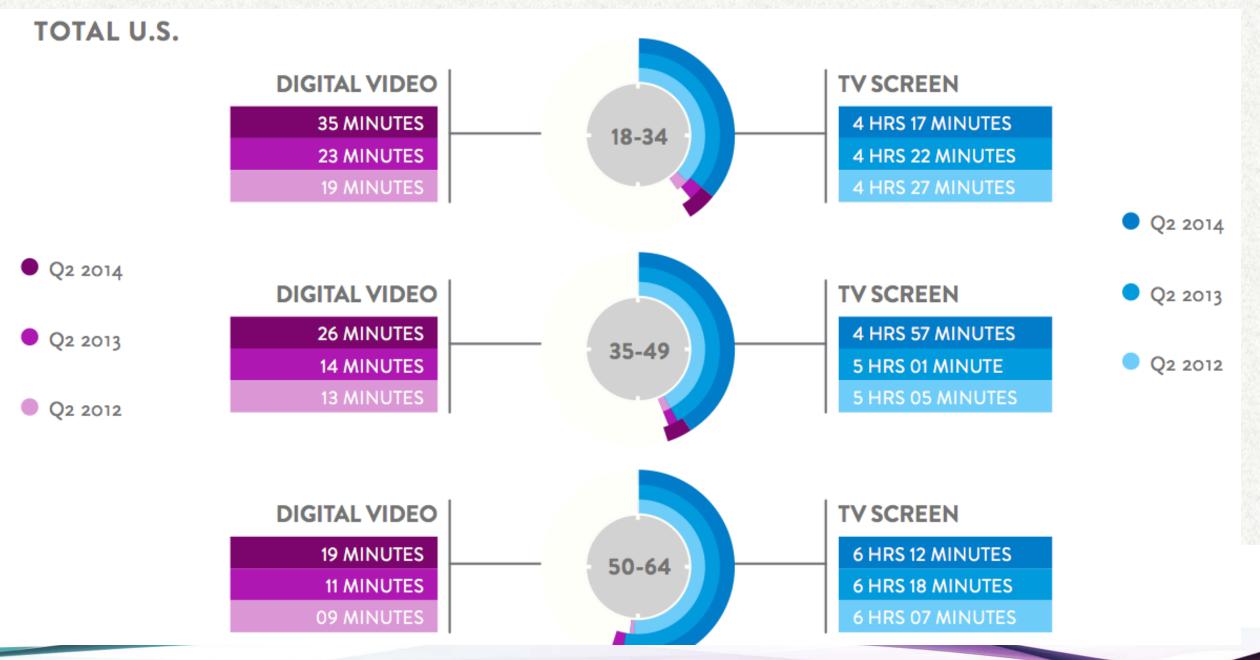

Source: Nielsen Cross Platform Report, 1Q14, and Needham & Company, LLC calculations.