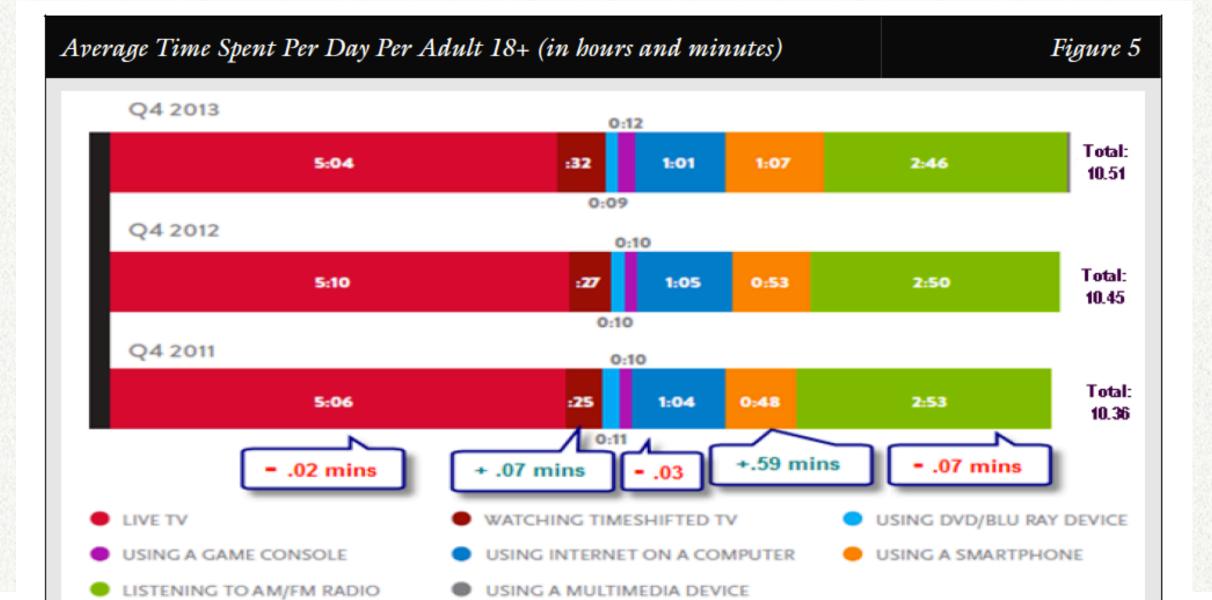

o 43% -- down 5 percentage points from 2013, and almost 20 points below the 2011 level (62%).

### **CLOSED VS OPEN PLATFORMS**

On both streaming devices and smart TVs there is a division between open and closed platforms.

<u>Chromecast, LG, and Roku have embraced open platforms that allow developers a great deal of freedom to develop apps for their devices. Samsung, Apple, and others are betting on closed ecosystems, which follow a more careful curatorial approach.</u>

Read more: <a href="http://www.businessinsider.com/the-connected-tv-landscape-why-smart-tvs-and-streaming-gadgets-are-conquering-the-living-room-2-2014-3#ixzz3FWONGPoz">http://www.businessinsider.com/the-connected-tv-landscape-why-smart-tvs-and-streaming-gadgets-are-conquering-the-living-room-2-2014-3#ixzz3FWONGPoz</a>



Source: Nielsen Cross Platform Report, 1Q14, and Needham & Company, LLC calculations.