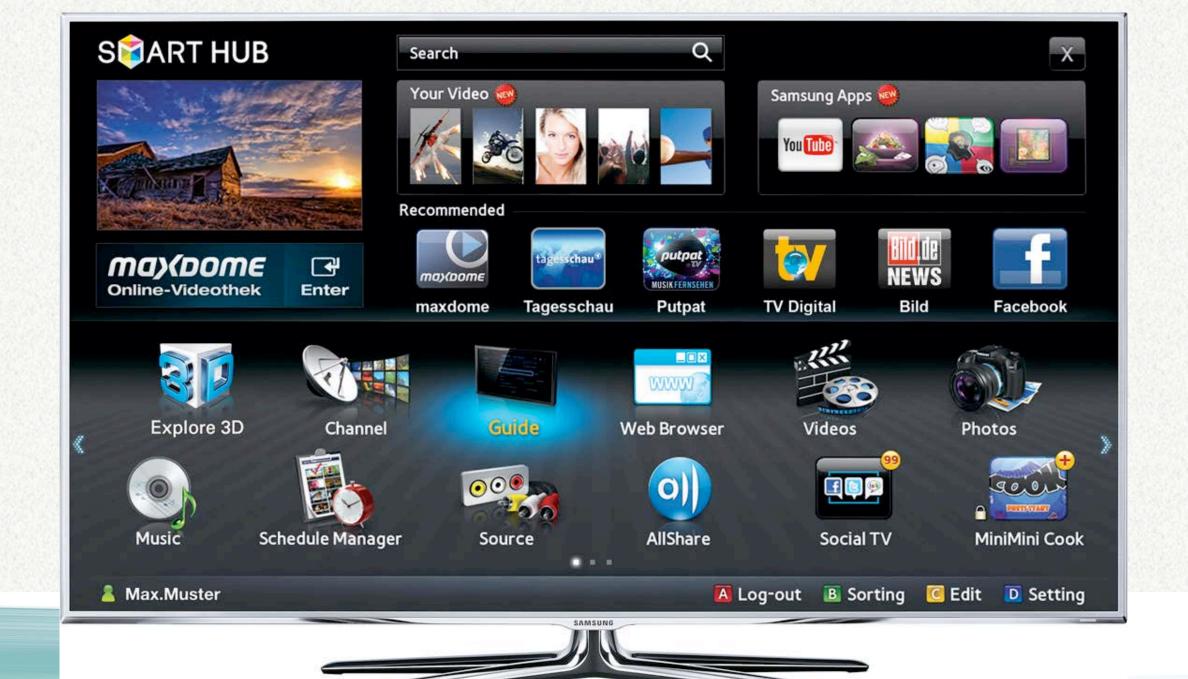

#### **Connected Devices:**

**AppleTV** 

Chromecast

Roku

Amazon FireTV

**SMART TVs** 

(plus tablets phones and internet)

#### 3) SMART TVs

4) Phones/Tablets