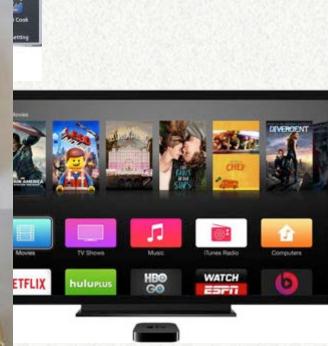

#### **Connected Devices:**

**AppleTV** 

Chromecast

Roku

Amazon FireTV

**SMART TVs** 

(plus tablets phones and internet)

#### 1) Streaming Media Players

 Roku, AppleTV, Chromecast & Amazon FireTV