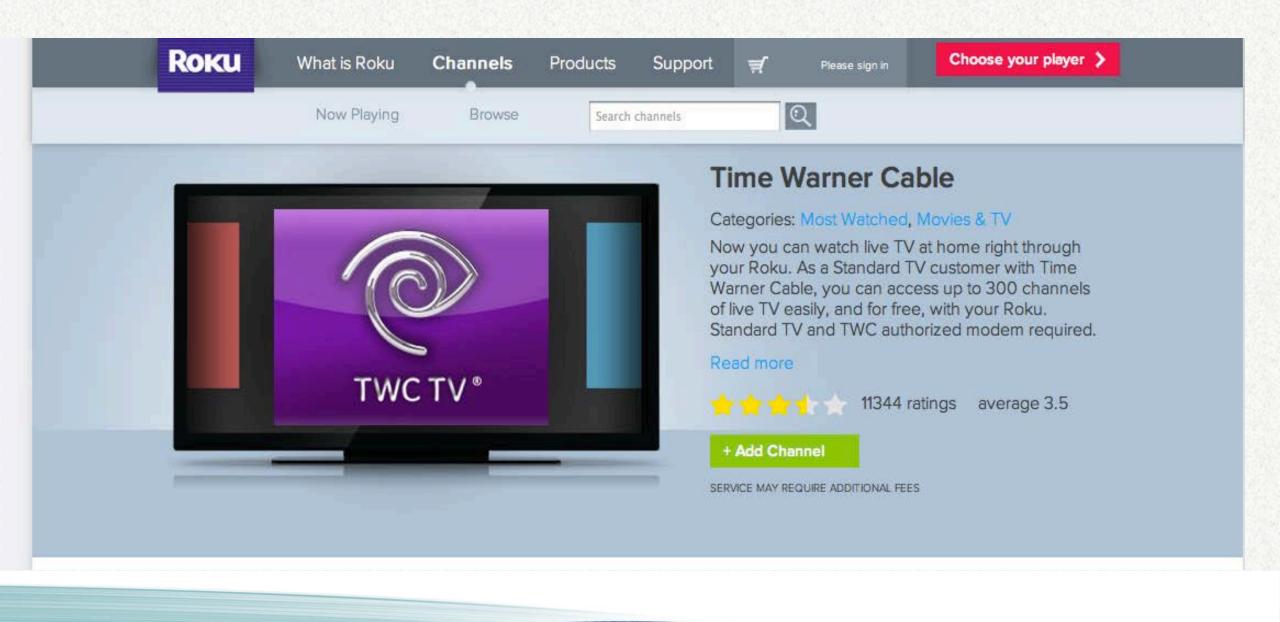

PBS Details +Add Channel Details +Add Channel

PBS KIDS

VEVO Details +Add Channel

HISTORY Details +Add Channel

Popcornflix Details + Add Channel

DISHWorld Details +Add Channel

A&E Details + Add Channel

Time Warner Cable