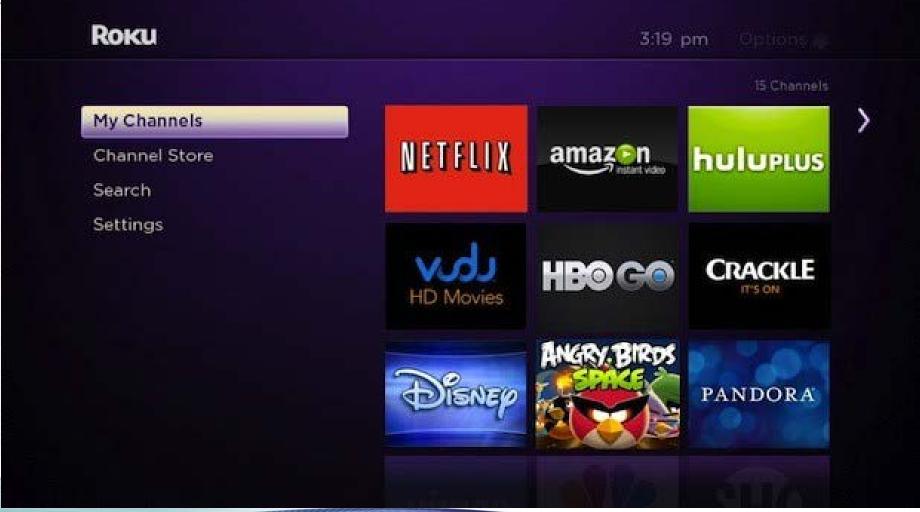

#### **Connected Devices:**

**AppleTV** 

Chromecast

Roku

Amazon FireTV

**SMART TVs** 

(plus tablets phones and internet)

#### 1) Streaming Media Players

 Roku, AppleTV, Chromecast & Amazon FireTV