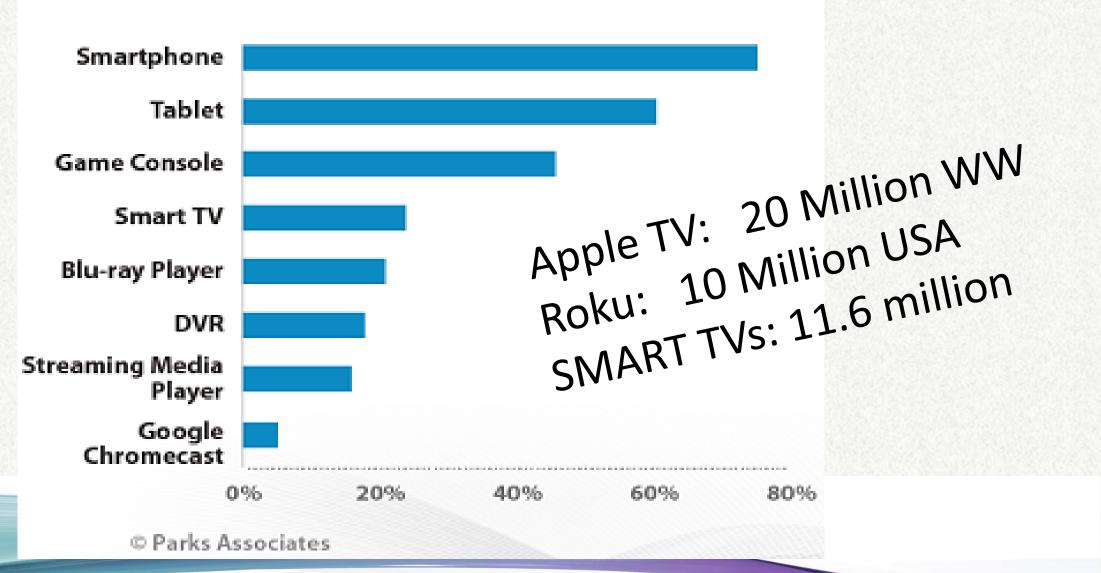

#### Today's Connected Home

U.S. broadband households with the following devices connected to the Internet