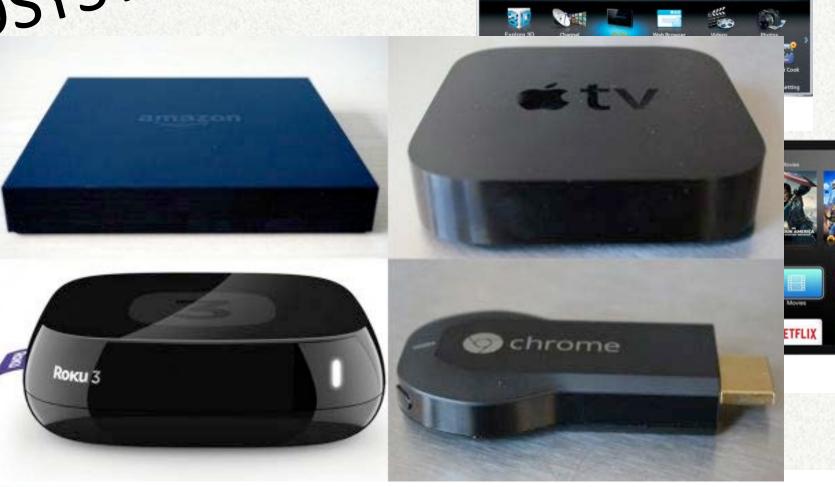

#### **Connected Devices:**

**AppleTV** 

Chromecast

Roku

Amazon FireTV

**SMART TVs** 

(plus tablets phones and internet)

#### 1) Streaming Media Players

 Roku, AppleTV, Chromecast & Amazon FireTV

## Samsung

Amazon FireTV vs Roku

COMCAST X1