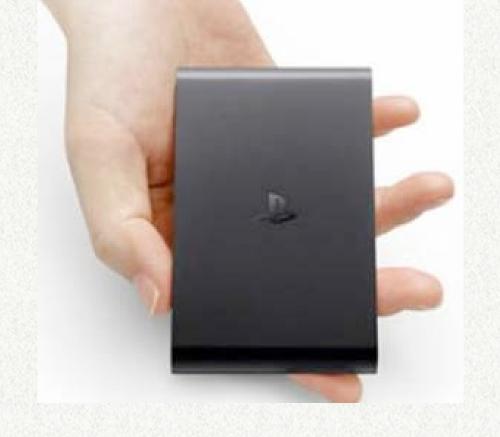

on hours.

TABLE 1. DEVICES USED TO ACCESS NETFLIX THROUGH A TV, BY GENERATIONS

% of those who watch Netflix on a TV set, 2014\*

|                                                | Gen X | GenY  | Boomers 49-64 |  |
|------------------------------------------------|-------|-------|---------------|--|
|                                                | 13-34 | 35-48 |               |  |
| Through videogame<br>sys-tem hooked up to a TV | 47    | 42    | 19            |  |
| Through capability built into the TV set       | 19    | 44    | 34            |  |
| Through digital media player hooked up to a TV | 27    | 34    | 20            |  |
| Through Blu-ray player<br>hooked up to a TV    | 18    | 16    | 20            |  |

<sup>\*</sup> can use multiple devices and thus sum to over 100%



#### Sony PlayStation TV

launches tomorrow 10/14

\$99



Android TV is next

# THERE IS A TITLE WAVE OF OTT CONTENT HEADING INTO EVERY HOUSEHOLD IN THE US They all want the.. LIVING ROOM TV

### **Horowitz Associates study:**

Viewers prefer using the TV to view streamed video, The percentage of viewers streaming video to their TVs has grown from 3% percent in 2012 to 10% in 2014.

During that same time, viewing on handheld devices climbed only from 1% to 4% and computers rose from 3% to 6% percent. "State of Cable & Digital Media" study

Given the choice, 'Game of Thrones' fans want to watch where they always have: from the couch," (Brian Fitzgerald *WSJ Tech blog*).

#### **GOLD RUSH**

















+Add Channel Details +Add Channel Details +Add Channel Details +Add Channel Detail