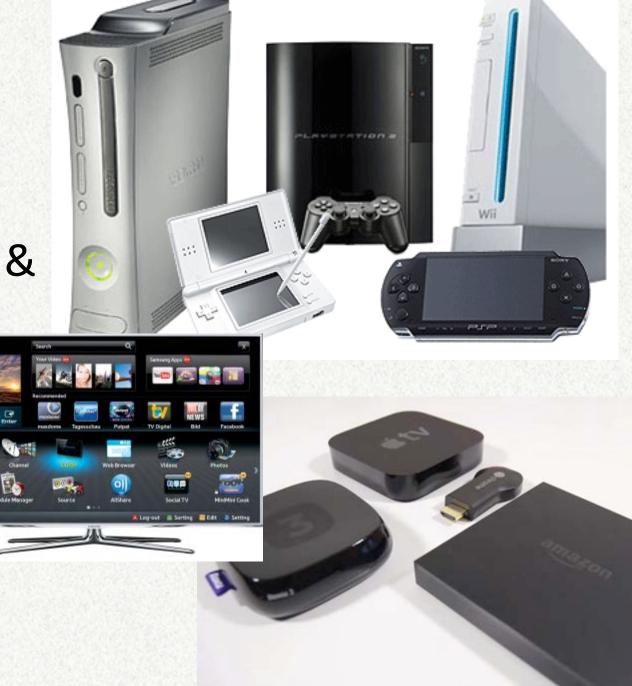

### HOW OTT GETS IN....

FOUR categories of "Connected Devices" (not including Internet)

#### 1) Streaming Media Players

 Roku, AppleTV, Chromecast & Amazon FireTV

#### 2) Game Consoles

Playstation, Xbox, Wii

#### 3) SMART TVs

4) Phones/Tablets